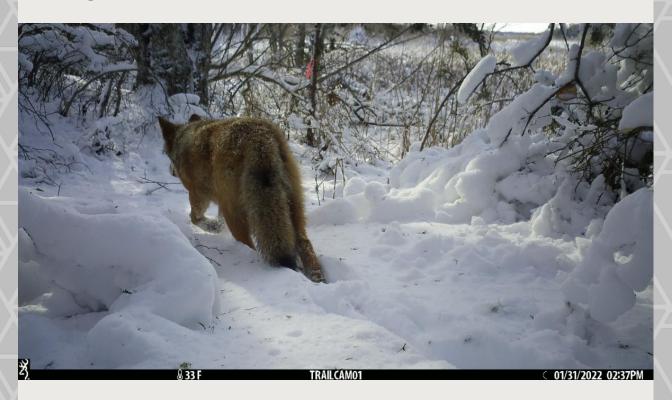

### ... eastern coyotes are coyote-wolf hybrids?

Our wild canine residents have been quite active this mating season. From daytime howls to daytime prowls, they have been making their presence well known. And we have noticed quite a variety - some small, some large, some brown, some grey - possibly owing to their complex genetic history. As it turns out, Cape Cod coyotes are actually coyote-wolf hybrids, with some domestic dog genes in the mix, too!

Click for more DCLT coywolf photos, plus video, here!

Contact us to get involved!

DENNIS CONSERVATION LAND TRUST 508.694.7812 info@dennisconservationlandtrust.org www.dennisconservationlandtrust.org

Connect with us